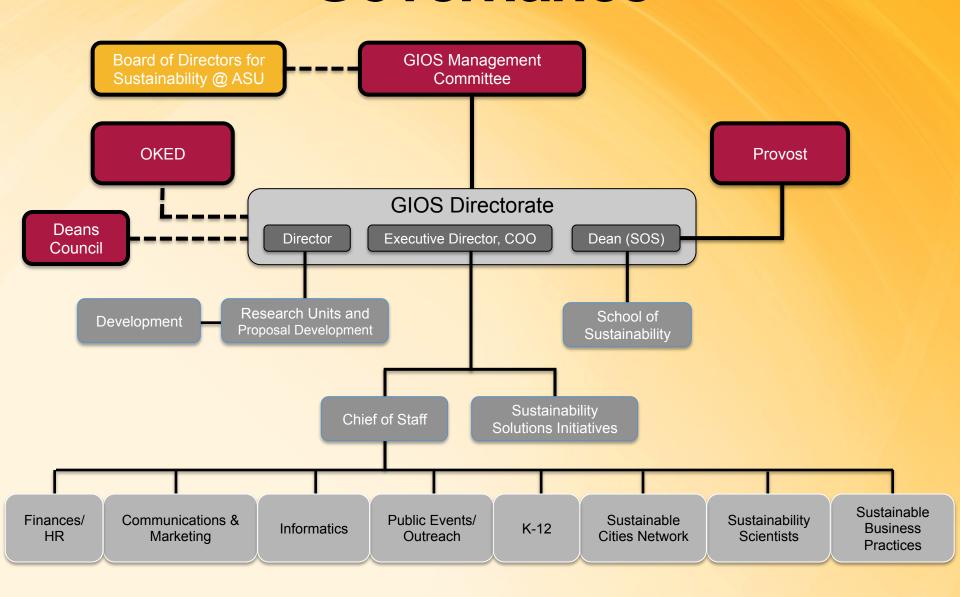

# Town Hall Meeting

October 29 & 30, 2013

# Welcome



**Gary Dirks Director** 



**Chris Boone Dean, School of Sustainability** 



Rob Melnick Chief Operating Officer/Executive Director

## Updates/Status

#### **New Processes and Programs**

- Governance
- Management Committee
- Deans Council
- Town Halls
- GIOS Ambassadors

#### **SOS Update**

GIOS Strategic Plan: Progress and Next Steps

#### Governance



# GIOS Ambassador Program

**Purpose** 

Help Board members learn about ASU's sustainability initiatives

Increase Board members direct involvement in GIOS and the university

Benefit individual ASU ambassadors by building relationships with leaders with similar interests

# GIOS Ambassador Program

#### GIOS Ambassador

George Basile

**Rob Melnick** 

**Arnim Wiek** 

R. F. Shangraw, Jr.

William Brandt

Sander van der Leeuw

**Kerry Smith** 

Osvaldo Sala

Hallie Eakin

Wellington "Duke" Reiter

John Sabo

**Gary Dirks** 

Kris Mayes

Rimjhim Aggarwal

**Bruce Rittman** 

Nalini Chhetri

Kenneth Polasko

**Patricia Reiter** 

**Rob Melnick** 

#### **Board Member**

Tim Albinson

**Brad Casper** 

William C. Clark

**Craig Cogut** 

**Curtis Frasier** 

**Robert Kates** 

**Robert Lit