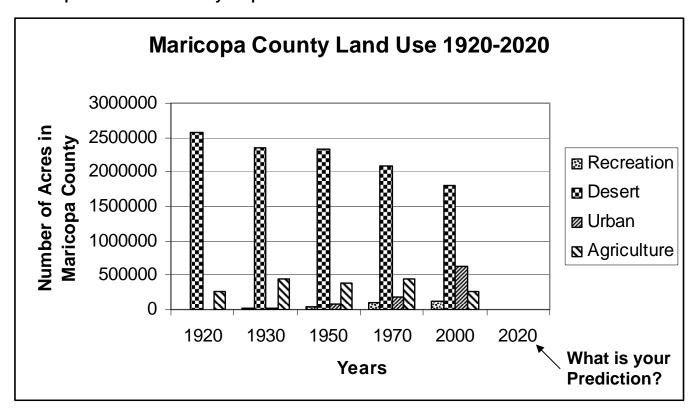

4. Complete the chart. Fill in your prediction for 2020 Land use.

| 5. | What is  | vour | prediction | for | land  | use | in  | 20201 | ?? | ? |
|----|----------|------|------------|-----|-------|-----|-----|-------|----|---|
| J. | Wilat is | you  | picaiction |     | iaiia | usc | ••• | LULU  |    | • |

| 6. | What is your prediction based upon? |
|----|-------------------------------------|
|    |                                     |
|    |                                     |