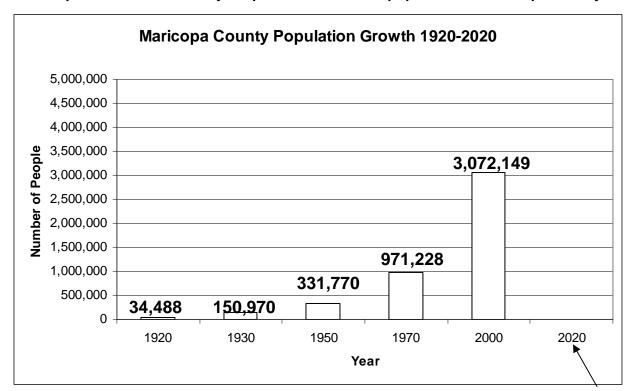

1. Complete the chart. Fill in your prediction for 2020 population in Maricopa County.

What is your prediction?

| 2. | What is | your | prediction | for | pop | ulation | in | 2020? | ?? | ? |
|----|---------|------|------------|-----|-----|---------|----|-------|----|---|
|    |         |      |            |     |     |         |    |       |    |   |

| 3. | What is your prediction based upon? |
|----|-------------------------------------|
|    |                                     |
| _  |                                     |
| •  |                                     |